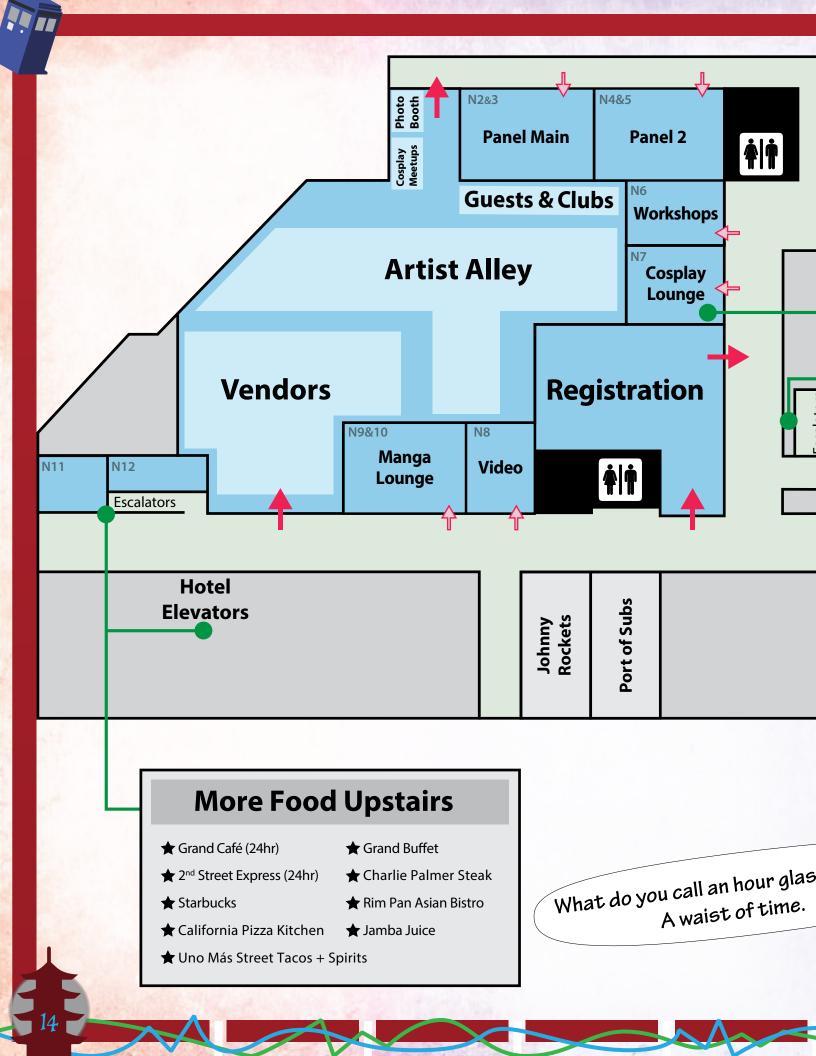

## Vendors

Conventions aren't just about walking around, talking with fellow nerds, and making a fool of oneself. No, they're also about the joys of spending money on oversized wooden swords and plastic transforming robots!

# Artist Alley

Visit Artist Alley to find great fan art, gifts, crafts, and other handmade things. Drawings, postcards, buttons, and all kinds of artistic creations will be for sale. Meet friendly artists and commission a picture of yourself or a favorite anime character! Artists are creative