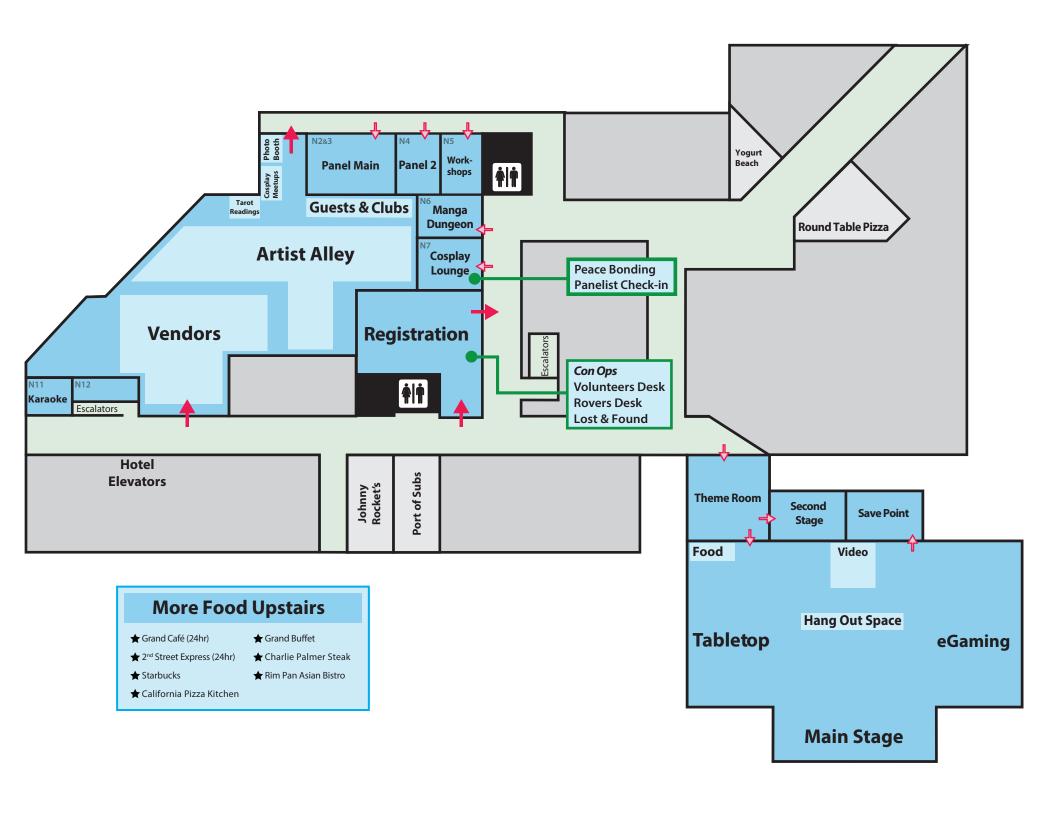

## **SNAFU Con 2019 Schedule**

Behold, fair adventurer, the map to your fortune! Or . . . something. Use this schedule to figure out where you want to be this weekend, and don't forget to plan some time to eat and sleep. Welcome to SNAFU Con 2019!

#### **Registration Hours**

Thursday: 6:00 PM - 11:00 PM (pre-paid badges only!)

Friday: 10:00 AM - 10:00 PM Saturday: 10:00 AM - 10:00 PM Sunday: 10:00 AM - 4:00 PM

#### **Vendors & Artist Alley Hours**

Friday: 12:00 PM - 7:00 PM Saturday: 10:00 AM - 7:00 PM Sunday: 100:00 AM - 5:00 PM

\*\* First 30 minutes after open is VIP and Staff only!

#### **Swap Meet Hours**

Thursday: 6:00 PM - 11:00 PM Friday: 6:00 PM - 11:00 PM

#### **Cosplay Meetups**

Friday: Adventure's Start 5:00PM - 6:00 PM Saturday: Online Games 11:00 AM - 12:00 PM School Academies 2:00 PM - 3:00 PM Sunday: Theme Meetup 10:00 AM - 11:00 PM Adventure's End 12:00 PM - 1:00 PM

### **Dial-A-Rover**

(Dial-A-Staffer) text or call

775-476-2366

#### **Escort for Your Safety**

Rovers are happy to escort you to your car or hotel room at any time of day or night with no explanation needed!