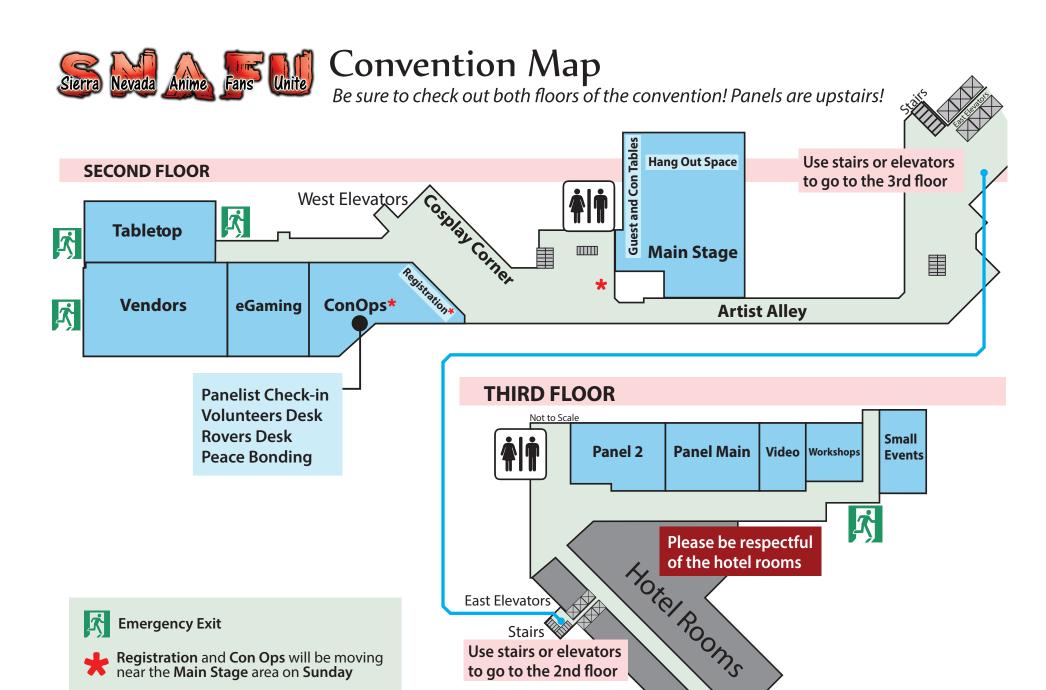

|

3:00 AM

Puella Magi Madoka Magica 1-3

9:00 AM

Outbreak Company 1-3

Always something to see here!

4:00 AM

10:00 AM

RWBY Cosplay Meetup

×××Holic 1-3

Slayers Try 1-3

5:00 AM

11:00 AM

Crossover QnA w/ Black Butler

Sunday October 8, 2017 Time

Main Stage

Video Main

Panel Main

Work Shops

E-Gaming

Main Stage

Video Main

Panel Main

RPG Pathfinder Society

Sunday October 8, 2017
Time 6:00 AM

12:00 AM

late entries)

Drifters 1-3 (16+)

Hentai Nights (18+) Nude Figure Drawing Panel (18+) (con't, no

SFS 1-03: Yesteryear's Truth PFS 9-04: The Unseen Inclusion

24-Hour Gaming Action! Tabletop and Chill

Saga of Tanya the Evil 1-3 (16+)

Rave

1:00 AM

7:00 AM

2:00 AM

8:00 AM

.hack//SIGN 1-3

Fate/Kaleid Liner PRISMA ★ILLYA 1-3